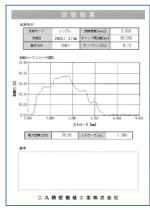

#### Specification

Measuring range: 1 kN (100 kgf)Tester size: 400 W, 600 D, 1380 mm

Universal tester

Testing result