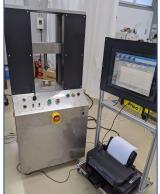

#### 3. Small type universal tester (developed in-house)

A normal universal tester has sometimes difficulty in measuring a welded area or hybrid jointing area of a small component.

This tester is designed for easy setting of a small component and the high measuring accuracy in a relatively low range of testing strength. Although being a simple tester, this can print out and store the testing result.

#### Specification

Measuring range: 1 kN (100 kgf)Tester size: 400 W, 600 D, 1380 mm

Universal tester

Testing result