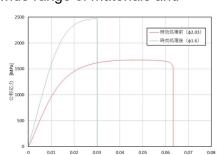

#### Specification

- Measuring range: 20 kN (2 tonf)
- Tester size: 1170 W, 750 D, and 2162 mm H

Stress-strain diagram in tensile testing

Overview of the tester