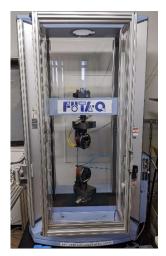

## 2. AUTOGRRAPH AG-20kN, universal tester

This is used for measuring the mechanical characteristics of FUTA-Q 's pipes and bending strength of our products. Having a chuck for holding a thin wire, this can measure the strength characteristics of products with a wide range of materials and

#### Specification

- Measuring range: 20 kN (2 tonf)
- Tester size: 1170 W, 750 D, and 2162 mm H

Stress-strain diagram in tensile testing

Overview of the tester