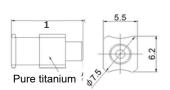

#### 3. Processed example

Part name: Lure lock
Material: Pure titanium
(high corrosion resistance,
low thermal conductivity,
and hard-to-process)
Size: 5.5 x 6.2 x 12 mm