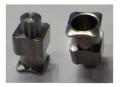

#### 3. Processed example

Part name: Lure lock
Material: Pure titanium
(high corrosion resistance,
low thermal conductivity,
and hard-to-process)
Size: 5.5 x 6.2 x 12 mm