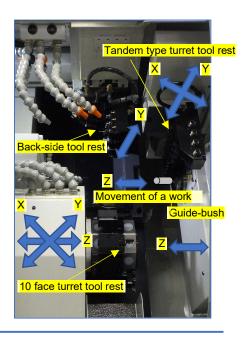

## 1. Swiss Type Automatic Lathe

The Swiss type automatic lathe is well known as a sliding headstock type CNC automatic lathe which has been improved to be a multifunctional lathe in Japan. This originated in an automatic lathe having a movable main spindle invented in Moutier, Switzerland in 1911 for making small screws for a watch. The machine can process continuously a long rod material to make micro components with a complex shape.

#### 2. Swiss Type Automatic Lathes in FUTA-Q

FUTA-Q has 7 Swiss type automatic lathes for manufacturing micro components of medical devices or others, and is going to install two more. The features of these machines are as follows.

- (1) A thin and long material is machined close to the guide bush to prevent it from warped, resulting in the processing in high accuracy.
- (2) A long rod material can be processed continuously without manual intervention.
- (3) Both the front and back sides of a work can be processed continuously, because the work is reclamped automatically with the second main spindle at the backside.
- (4) A part having a complex shape can be processed by changing the tools in the three tool rests holding 36 tools simultaneously.
  - The comb blade tool rest can travel in XY axes and rotate in 135°.