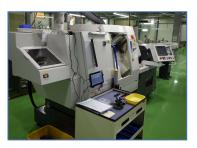

## 1. Swiss Type Automatic Lathe

The Swiss type automatic lathe is well known as a sliding headstock type CNC automatic lathe which has been improved to be a multifunctional lathe in Japan. This originated in an automatic lathe having a movable main spindle invented in Moutier, Switzerland in 1911 for making small screws for a watch. The machine can process continuously a long rod material to make micro components with a complex shape.

#### 2. Swiss Type Automatic Lathes in FUTA-Q

FUTA-Q has 7 Swiss type automatic lathes for manufacturing micro components of medical devices or others, and is going to install two more. The features of these machines are as follows.

- (1) A thin and long material is machined close to the guide bush to prevent it from warped, resulting in the processing in high accuracy.
- (2) A long rod material can be processed continuously without manual intervention.
- (3) Both the front and back sides of a work can be processed continuously, because the work is reclamped automatically with the second main spindle at the backside.
- (4) A part having a complex shape can be processed by changing the tools in the three tool rests holding 36 tools simultaneously.
  - The comb blade tool rest can travel in XY axes and rotate in 135°.